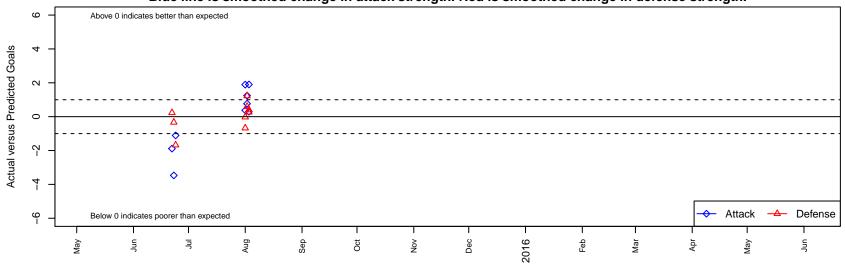

Venues played: 2015 Far West Regionals U12 2015 Surf Cup Surf Super Cup U13

Fullerton Rangers White B02

Dots are actual minus expected GF (blue circles) and GA (red triangles).

Blue line is smoothed change in attack strength. Red is smoothed change in defense strength.