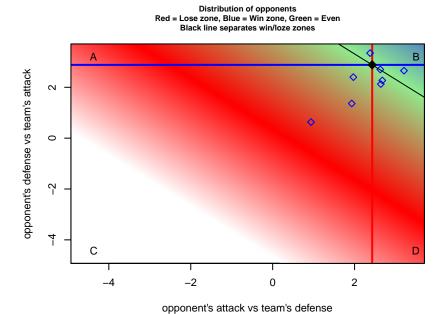

average number of goals per game relative to expected

Regionals U12

average number of goals per game relative to expected

olot. A=Neither has attack advantage, B=Opponent has both attack and defense advantage, C=Opponent has both attack and defense disadvantage, D=Both have